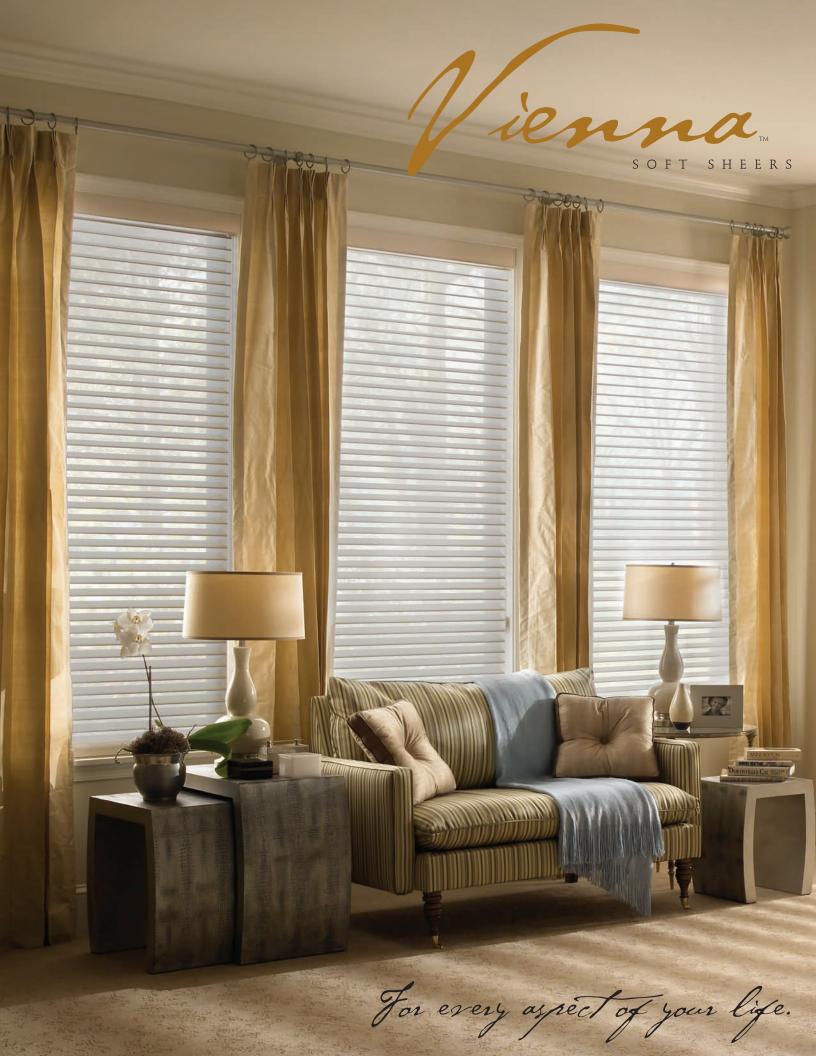

- ~ Beautiful fabric vanes float between two layers of soft, knitted fabric sheers.
- ~ Offered in widths up to 114".
- ~ Enjoy the spectacular view through when vanes are fully opened and complete privacy and softly diffused light when closed.
- ~ Vienna Soft Sheers are available in a variety of colors and finishes, including:
  - 2" Vanes • 16 light filtering colors • 5 room darkening colors • 4 linen patterns
- <u>3" Vanes</u> • 5 light filtering colors • 3 room darkening colors
- ~ A battery operated radio transmitted motorization system is available for ease in opening, raising and lowering your shades. Control device options include hand-held remote, wall-mounted switch, timer, or timer with sun sensor.
- ~ The unique operating system provides five viewing options for optimal light and privacy control
- ~ The Tilt-Only option is perfect for French doors, transoms or sidelights.
- ~ Coordinating Aluminum strip valance is offered for a finished look.
- ~ All shades feature easy bottom rail skew adjustment with removable weights.
- ~ Soft Sheers are easy to clean; your windows will always look their best.
- ~ Limited Lifetime Warranty.