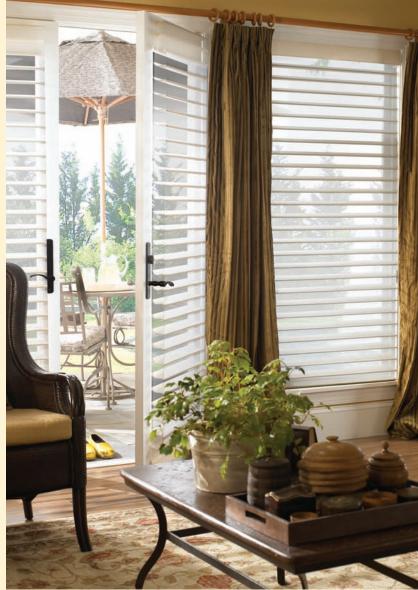

- ~ Beautiful fabric vanes float between two layers of soft, knitted fabric sheers.
- ~ Offered in widths up to 114".
- ~ Enjoy the spectacular view through when vanes are fully opened and complete privacy and softly diffused light when closed.
- ~ Vienna Soft Sheers are available in a variety of colors and finishes, including:
  - 2" Vanes • 16 light filtering colors • 5 room darkening colors • 4 linen patterns
- <u>3" Vanes</u> • 5 light filtering colors • 3 room darkening colors
- ~ A battery operated radio transmitted motorization system is available for ease in opening, raising and lowering your shades. Control device options include hand-held remote, wall-mounted switch, timer, or timer with sun sensor.
- ~ The unique operating system provides five viewing options for optimal light and privacy control
- ~ The Tilt-Only option is perfect for French doors, transoms or sidelights.
- ~ Coordinating Aluminum strip valance is offered for a finished look.
- ~ All shades feature easy bottom rail skew adjustment with removable weights.
- ~ Soft Sheers are easy to clean; your windows will always look their best.
- ~ Limited Lifetime Warranty.