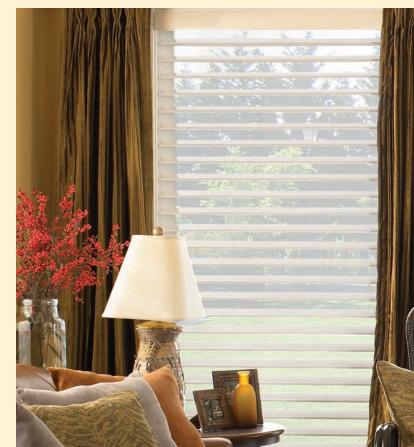

- ~ Beautiful fabric vanes float between two layers of soft, knitted fabric sheers.
- ~ Offered in widths up to 114".
- ~ Enjoy the spectacular view through when vanes are fully opened and complete privacy and softly diffused light when closed.
- ~ Vienna Soft Sheers are available in a variety of colors and finishes, including:
  - 2" Vanes • 16 light filtering colors • 5 room darkening colors • 4 linen patterns
- <u>3" Vanes</u> • 5 light filtering colors • 3 room darkening colors
- ~ A battery operated radio transmitted motorization system is available for ease in opening, raising and lowering your shades. Control device options include hand-held remote, wall-mounted switch, timer, or timer with sun sensor.
- ~ The unique operating system provides five viewing options for optimal light and privacy control
- ~ The Tilt-Only option is perfect for French doors, transoms or sidelights.
- ~ Coordinating Aluminum strip valance is offered for a finished look.
- ~ All shades feature easy bottom rail skew adjustment with removable weights.
- ~ Soft Sheers are easy to clean; your windows will always look their best.
- ~ Limited Lifetime Warranty.